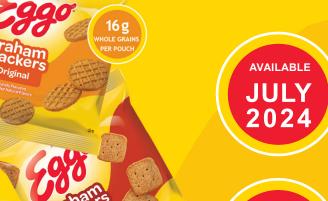

## Introducing

17 g

PER POUCH

Bring the Eggo® experience beyond the breakfast table! These bite-size, waffle shaped grahams deliver a classic graham taste and are perfect to enjoy for breakfast, lunch or a snack.