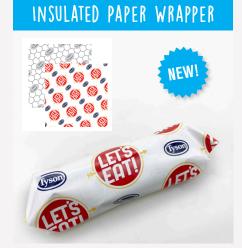

## PACKAGING PROVIDES SOLUTIONS FOR YOUR PROGRAM

NOW AVAILABLE FOR PURCHASE WITH YOUR COOL SCHOOL POINTS OR CASH.

| Item Description        | Dimensions (HxLxW) | Units/Case | Case Price* | Unit Price | Points Price* |
|-------------------------|--------------------|------------|-------------|------------|---------------|
| Chicken Box             | 2" x 5.5" x 3"     | 300        | \$32.00     | \$0.11     | 3,000         |
| Meal Box                | 3" x 9" x 5"       | 300        | \$81.00     | \$0.28     | 7,800         |
| Chicken Bag             | 5.25" x 2" x 7"    | 1,000      | \$37.00     | \$0.04     | 3,500         |
| Burger Bag              | 5.25" x 2" x 7"    | 1,000      | \$37.00     | \$0.04     | 3,500         |
| Insulated Paper Wrapper | 12" x 12"          | 2,000      | \$61.00     | \$0.03     | 5,800         |