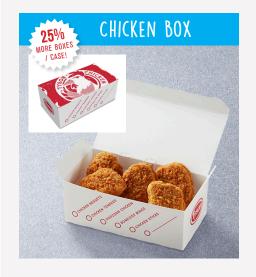

## PACKAGING PROVIDES SOLUTIONS FOR YOUR PROGRAM

NOW AVAILABLE FOR PURCHASE WITH YOUR COOL SCHOOL POINTS OR CASH.

| Item Description        | Dimensions (HxLxW) | Units/Case | Case Price* | Unit Price | Points Price* |
|-------------------------|--------------------|------------|-------------|------------|---------------|
| Chicken Box             | 2" x 5.5" x 3"     | 300        | \$32.00     | \$0.11     | 3,000         |
| Meal Box                | 3" x 9" x 5"       | 300        | \$81.00     | \$0.28     | 7,800         |
| Chicken Bag             | 5.25" x 2" x 7"    | 1,000      | \$37.00     | \$0.04     | 3,500         |
| Burger Bag              | 5.25" x 2" x 7"    | 1,000      | \$37.00     | \$0.04     | 3,500         |
| Insulated Paper Wrapper | 12" x 12"          | 2,000      | \$61.00     | \$0.03     | 5,800         |