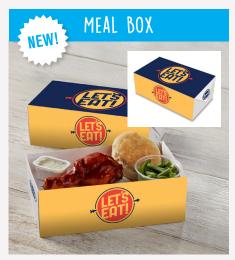

## PACKAGING PROVIDES SOLUTIONS FOR YOUR PROGRAM

NOW AVAILABLE FOR PURCHASE WITH YOUR COOL SCHOOL POINTS OR CASH.

| Item Description        | Dimensions (HxLxW) | Units/Case | Case Price* | Unit Price | Points Price* |
|-------------------------|--------------------|------------|-------------|------------|---------------|
| Chicken Box             | 2" x 5.5" x 3"     | 300        | \$32.00     | \$0.11     | 3,000         |
| Meal Box                | 3" x 9" x 5"       | 300        | \$81.00     | \$0.28     | 7,800         |
| Chicken Bag             | 5.25" x 2" x 7"    | 1,000      | \$37.00     | \$0.04     | 3,500         |
| Burger Bag              | 5.25" x 2" x 7"    | 1,000      | \$37.00     | \$0.04     | 3,500         |
| Insulated Paper Wrapper | 12" x 12"          | 2,000      | \$61.00     | \$0.03     | 5,800         |