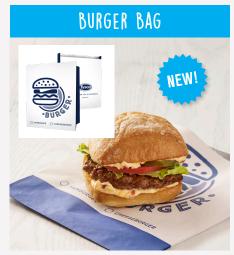

## PACKAGING PROVIDES SOLUTIONS FOR YOUR PROGRAM

NOW AVAILABLE FOR PURCHASE WITH YOUR COOL SCHOOL POINTS OR CASH.

| Item Description        | Dimensions (HxLxW) | Units/Case | Case Price* | Unit Price | Points Price* |
|-------------------------|--------------------|------------|-------------|------------|---------------|
| Chicken Box             | 2" x 5.5" x 3"     | 300        | \$32.00     | \$0.11     | 3,000         |
| Meal Box                | 3" x 9" x 5"       | 300        | \$81.00     | \$0.28     | 7,800         |
| Chicken Bag             | 5.25" x 2" x 7"    | 1,000      | \$37.00     | \$0.04     | 3,500         |
| Burger Bag              | 5.25" x 2" x 7"    | 1,000      | \$37.00     | \$0.04     | 3,500         |
| Insulated Paper Wrapper | 12" x 12"          | 2,000      | \$61.00     | \$0.03     | 5,800         |