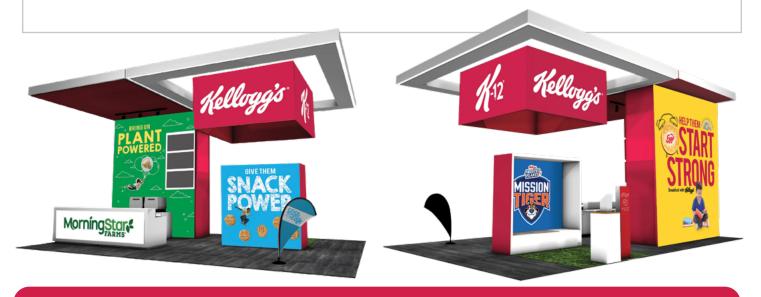

#### **Visit our Virtual Resource Center**

Kellogg's K-12 Plant Powered program meets the growing demand your students have for crave-worthy plant-based proteins. Featuring simple to prepare and easy to serve meals, the MorningStar Farms® Plant Powered program is a win for your students and the planet.

Kellogg's K-12 a la carte program offers control, choice and convenience for your students and labor and profit benefits for your operation. Featuring craveable, kid-friendly snacks, the Snack Power program encourages kids to be active and have fun.

Hectic days and early classes make it tough to jumpstart their day. That's why we've got the fast and flexible solutions you need to get nutritious, craveable breakfast options in your students' hands—and increase participation rates.