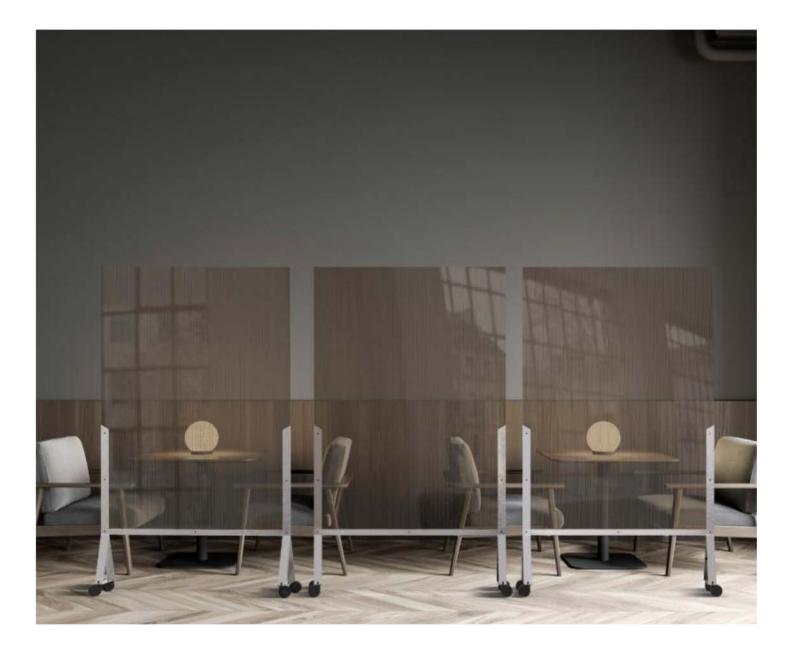

# MOBILE PARTITIONS + ROOM DIVIDERS

Minimize exposure and maximize your safety style with Rosseto's new line of Mobile Partitions and Room Dividers.

### FROM OFFICE SPACES TO SCENIC PLACES

Avant Guarde<sup>™</sup> Room Dividers help you easily add an element of safety wherever it is needed.

#### Avant Guarde<sup>™</sup> Bronze Room Divider

48 x 21 x 72 in

Semi-transparent panels with a textured finish offer just the right amount of privacy. Available in bronze and clear.

Avant Guarde<sup>™</sup> Clear Room Divider

48 x 21 x 72 in

Item # RD001 Semi-transparent textured finish \* Patent Pending