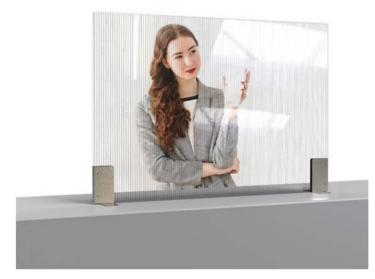

#### Any Surface. Any Size. Any Budget.

Avant Guarde<sup>™</sup> 360° has been designed to make adding safety shields even easier. With a special adhesive, you can place the shield brackets on any size surface and adjust coverage as needed. Simply slide in the lightweight polycarbonate panels, no tools required. Add additional panels for extended seating arrangements with our patented Cross Connector. Remove easily with no glue residue or surface damage.

This line is perfect for projects that require a larger quantity of shields and where flexibility and budget are concerns.

Avant Guarde<sup>™</sup> 18" Polycarbonate Table and Desktop Divider 18 x 0, 1 6x 20 in Item #TD014