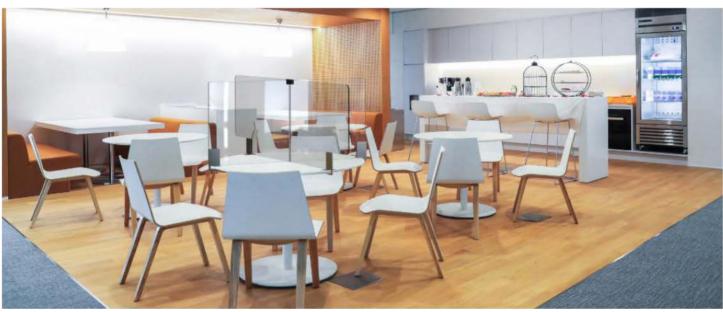

# **BOOTH DIVIDERS**

Add an extra layer of protection for your open seating areas with our new line of booth dividers.

Booth dividers can be used in hospitality for booths and between shared

work stations in open-concept office spaces.

#### FEATURES

- Brushed stainless steel adapter attaches to booth seat with removable, double-sided tape that will not damage seat material
- Made from extra durable polycarbonate panels (0.16" thick panels)
- Simple assembly and installation (Only requires included M2.5 Allen wrench)
- Easy to assemble and disassemble

Avant Guarde<sup>TM</sup> Clear Booth Divider 28 x 2.25 x 20 in Item **# RD003** 

Semi-transparent textured finish

Avant Guarde<sup>TM</sup> Clear Booth Divider 46 x 2.25 x 20 in Item **# RD004** 

Semi-transparent textured finish