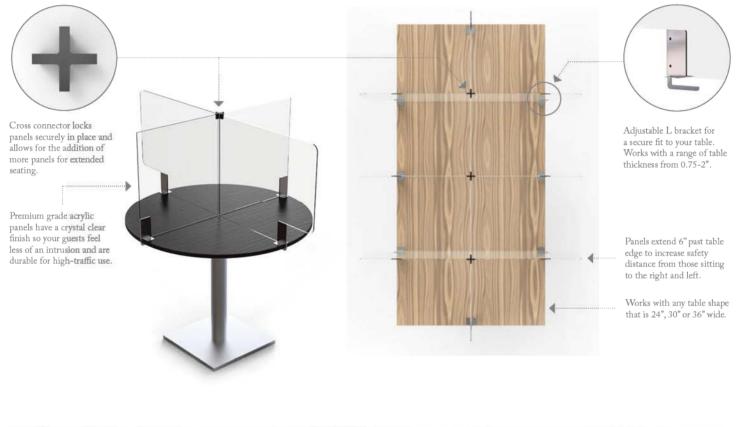

## TABLE DIVIDER SYSTEM

Upgrade your protection with a connectable system of table sneeze guards that you can customize to fit your needs.

### A TABLE DIVIDER FOR EVERY TYPE OF SPACE

Use a complete system to protect customers and employees in restaurants, break rooms, cafeterias, and other shared spaces.

Use a single panel to separate eating and work-spaces for open-concept seating.

Connect multiple systems together with our exclusive technology to cover larger tablespaces.

## DESIGN IS IN THE DETAILS

The Avant Guarde<sup>™</sup> Table System goes above and beyond standard table dividers. It is a true system that is designed to be a complete solution for all of your needs.

The only product in the industry that provides a completely customizable solution that is cost efficient, easy to install and stylish. Being safe doesn't have to mean sacrificing design!

#### Any Surface. Any Size. Any Budget.

Avant Guarde<sup>™</sup> 360° has been designed to make adding safety shields even easier. With a special adhesive, you can place the shield brackets on any size surface and adjust coverage as needed. Simply slide in the lightweight polycarbonate panels, no tools required. Add additional panels for extended seating arrangements with our patented Cross Connector. Remove easily with no glue residue or surface damage.

#### FEATURES

- Lightweight polycarbonate (0.16 thickness)
- -Easy to install with NO tools required!
- Can use on any surface for any size table
- Double sided adhesive for easy application and removal
- Low cost
- Durable materials
- Modern design
- Add more panels for extended seating with Cross Connector
- Can extend panels beyond table edge for additional side by side protection