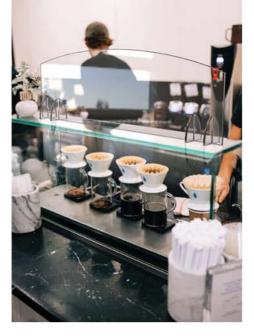

### QUALITY PROTECTION FOR FOOD SERVICE

Easily install Avant Guarde<sup>™</sup> Barrier Shields and Sneeze Guards to buffet lines, salad and topping bars or any service area that is at risk. Can be placed on existing countertops as an added layer of protection. Available in a variety of sizes, with or without pass-through windows and doors.

Avant Guarde<sup>TM</sup> Acrylic Sneeze Guard\* 24 x 4.7 x 15.5 in Item # AG001 With Pass-Through Window

Item # AG002

Avant Guarde<sup>™</sup> Acrylic Sneeze Guard with Pass-Through Window\*

36 x 4.7 x 15.5 in

Item # AG004 Without Pass-Through Item # AG003

\* Patent Pending