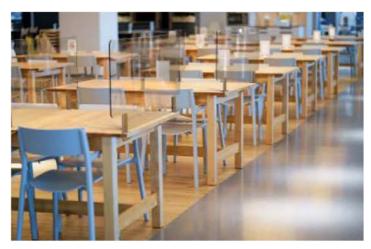

## TABLE DIVIDER SYSTEM

Upgrade your protection with a connectable system of table sneeze guards that you can customize to fit your needs.

### A TABLE DIVIDER FOR EVERY TYPE OF SPACE

Use a complete system to protect customers and employees in restaurants, break rooms, cafeterias, and other shared spaces.

Use a single panel to separate eating and work-spaces for open-concept seating.

Connect multiple systems together with our exclusive technology to cover larger tablespaces.