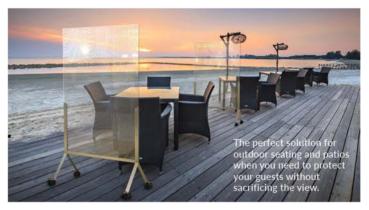

#### Any Surface. Any Size. Any Budget.

Avant Guarde<sup>™</sup> 360° has been designed to make adding safety shields even easier. With a special adhesive, you can place the shield brackets on any size surface and adjust coverage as needed. Simply slide in the lightweight polycarbonate panels, no tools required. Add additional panels for extended seating arrangements with our patented Cross Connector. Remove easily with no glue residue or surface damage.

This line is perfect for projects that require a larger quantity of shields and where flexibility and budget are concerns.

Avant Guarde<sup>™</sup> 18" Polycarbonate Table and Desktop Divider 18 x 0, 1 6x 20 in Item #TD014