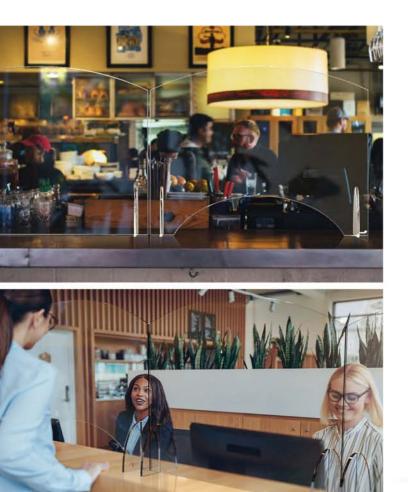

Window Item # AG012 Easily add Avant Guarde<sup>TM</sup> Barrier Shields and Sneeze Guards to cashier and order stations to follow new COVID-19 protocols. Employees and customers will feel more at ease knowing that their safety is your priority.

### QUALITY PROTECTION FOR FOOD SERVICE

Easily install Avant Guarde<sup>™</sup> Barrier Shields and Sneeze Guards to buffet lines, salad and topping bars or any service area that is at risk. Can be placed on existing countertops as an added layer of protection. Available in a variety of sizes, with or without pass-through windows and doors.