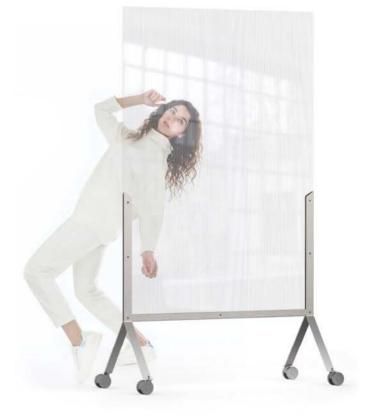

#### Avant Guarde<sup>™</sup> Bronze Room Divider

48 x 21 x 72 in

#### Item # RD002

Semi-transparent textured finish \* Patent Pending

#### FEATURES

- Modern design
- Made from extra durable polycarbonate panels (0.31" thick panels)
- Easy to assemble and store
- Lightweight
- Brushed stainless steel frame
- Portable with wheels with stops
- Moves easily for cleaning

Semi-transparent panels with a textured finish offer just the right amount of privacy. Available in bronze and clear.

Avant Guarde<sup>™</sup> Clear Room Divider

48 x 21 x 72 in

Item # RD001 Semi-transparent textured finish \* Patent Pending