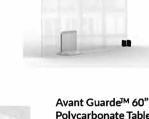

This line is perfect for projects that require a larger quantity of shields and where flexibility and budget are concerns.

Avant Guarde<sup>™</sup> 18" Polycarbonate Table and Desktop Divider 18 x 0, 1 6x 20 in Item #TD014

#### Avant Guarde™ 24" Polycarbonate Table and Desktop Divider 24 x 0, 1 6x 20 in

Item #TD015

Includes Cross Connectors Semi-transparent

textured finish