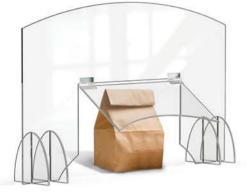

### QUALITY PROTECTION FOR FOOD SERVICE

Easily install Avant Guarde<sup>™</sup> Barrier Shields and Sneeze Guards to buffet lines, salad and topping bars or any service area that is at risk. Can be placed on existing countertops as an added layer of protection. Available in a variety of sizes, with or without pass-through windows and doors.

Avant Guarde<sup>TM</sup> Acrylic Sneeze Guard\* 24 x 4.7 x 15.5 in Item # AG001 With Pass-Through Window

Item # AG002

Avant Guarde<sup>™</sup> Acrylic Sneeze Guard with Pass-Through Window\*

36 x 4.7 x 15.5 in

Item # AG004 Without Pass-Through Item # AG003

\* Patent Pending