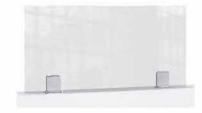

#### Avant Guarde<sup>™</sup> 48" **Polycarbonate Table** and Desktop Divider 48 x 3 x 20 in

Item #TD010 Includes Stainless Steel Brackets Semi-transparent textured finish

#### Avant Guarde<sup>™</sup> 42" Polycarbonate Table and Desktop Divider 42 x 3 x 20 in Item #TD009

Includes Stainless Steel Brackets

Semi-transparent textured finish

Avant Guarde™ 36" **Polycarbonate Table** and Desktop Divider 36 x 3 x 20 in Item #TD008