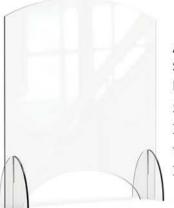

#### Avant Guarde<sup>™</sup> Bronze Room Divider

48 x 21 x 72 in

#### Item # RD002

Semi-transparent textured finish \* Patent Pending

Semi-transparent panels with a textured finish offer just the right amount of privacy. Available in bronze and clear.

Avant Guarde<sup>™</sup> Clear Room Divider

48 x 21 x 72 in

Item # RD001 Semi-transparent textured finish \* Patent Pending