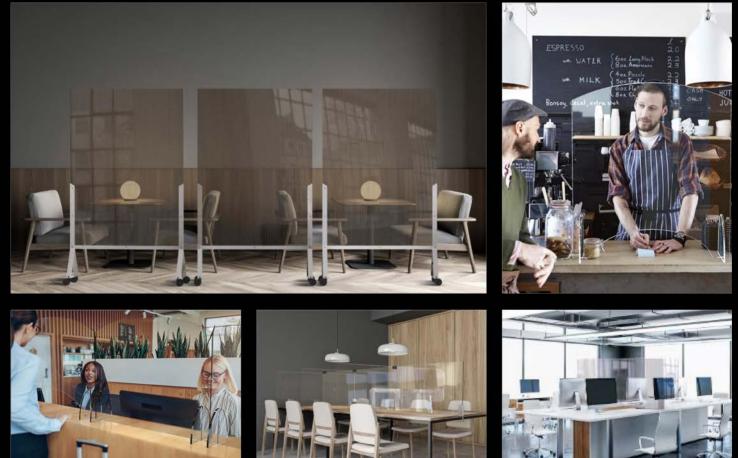

# MOBILE PARTITIONS + ROOM DIVIDERS

Minimize exposure and maximize your safety style with Rosseto's new line of Mobile Partitions and Room Dividers.

### FROM OFFICE SPACES TO SCENIC PLACES

Avant Guarde<sup>™</sup> Room Dividers help you easily add an element of safety wherever it is needed.