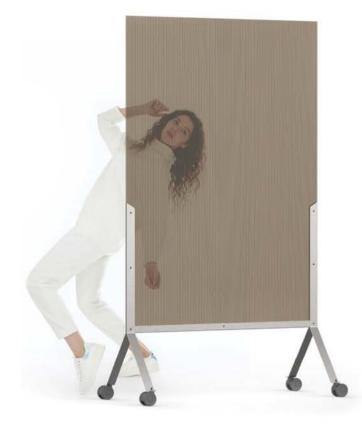

#### Avant Guarde<sup>™</sup> Bronze Room Divider

48 x 21 x 72 in

#### Item # RD002

Semi-transparent textured finish \* Patent Pending

#### FEATURES

- Modern design
- Made from extra durable polycarbonate panels (0.31" thick panels)
- Easy to assemble and store
- Lightweight
- Brushed stainless steel frame
- Portable with wheels with stops
- Moves easily for cleaning

Semi-transparent panels with a textured finish offer just the right amount of privacy. Available in bronze and clear.

Avant Guarde<sup>™</sup> Clear Room Divider

48 x 21 x 72 in

Item # RD001 Semi-transparent textured finish \* Patent Pending