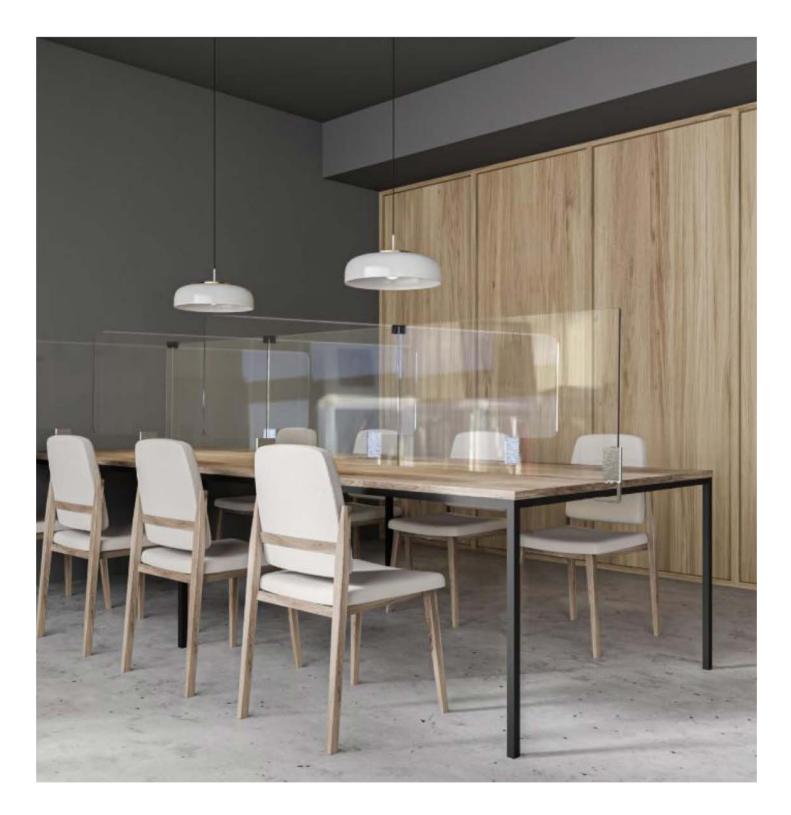

## TABLE DIVIDER SYSTEM

Upgrade your protection with a connectable system of table sneeze guards that you can customize to fit your needs.

### A TABLE DIVIDER FOR EVERY TYPE OF SPACE

Use a complete system to protect customers and employees in restaurants, break rooms, cafeterias, and other shared spaces.

Use a single panel to separate eating and work-spaces for open-concept seating.

Connect multiple systems together with our exclusive technology to cover larger tablespaces.

## DESIGN IS IN THE DETAILS

The Avant Guarde<sup>™</sup> Table System goes above and beyond standard table dividers. It is a true system that is designed to be a complete solution for all of your needs.

The only product in the industry that provides a completely customizable solution that is cost efficient, easy to install and stylish. Being safe doesn't have to mean sacrificing design!

# DIVIDE AND PROTECT

Provide protection without sacrificing the unique experience of your business. Our new line of Avant Guarde<sup>™</sup> Table Dividers is everything you need to make your customers and staff feel safe.