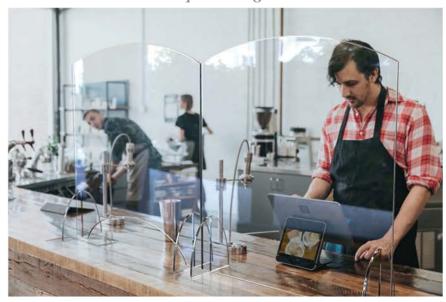

## TABLE DIVIDER SYSTEM

Upgrade your protection with a connectable system of table sneeze guards that you can customize to fit your needs.

### A TABLE DIVIDER FOR EVERY TYPE OF SPACE

Use a complete system to protect customers and employees in restaurants, break rooms, cafeterias, and other shared spaces.

Use a single panel to separate eating and work-spaces for open-concept seating.

Connect multiple systems together with our exclusive technology to cover larger tablespaces.

## DESIGN IS IN THE DETAILS

The Avant Guarde<sup>™</sup> Table System goes above and beyond standard table dividers. It is a true system that is designed to be a complete solution for all of your needs.

The only product in the industry that provides a completely customizable solution that is cost efficient, easy to install and stylish. Being safe doesn't have to mean sacrificing design!

# DIVIDE AND PROTECT

Provide protection without sacrificing the unique experience of your business. Our new line of Avant Guarde<sup>™</sup> Table Dividers is everything you need to make your customers and staff feel safe.