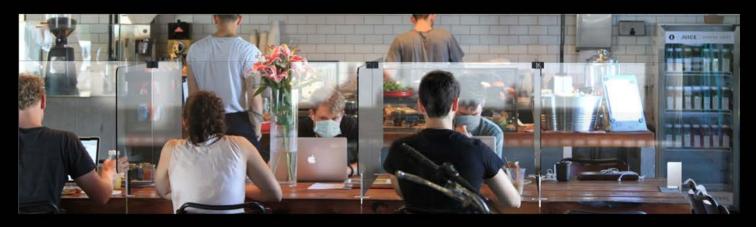

## TABLE DIVIDER SYSTEM

Upgrade your protection with a connectable system of table sneeze guards that you can customize to fit your needs.

### A TABLE DIVIDER FOR EVERY TYPE OF SPACE

Use a complete system to protect customers and employees in restaurants, break rooms, cafeterias, and other shared spaces.

Use a single panel to separate eating and work-spaces for open-concept seating.

Connect multiple systems together with our exclusive technology to cover larger tablespaces.