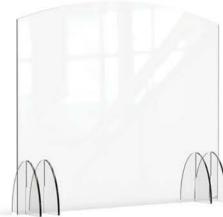

#### Avant Guarde<sup>™</sup> Bronze Room Divider

48 x 21 x 72 in

#### Item # RD002

Semi-transparent textured finish \* Patent Pending

Semi-transparent panels with a textured finish offer just the right amount of privacy. Available in bronze and clear.

Avant Guarde<sup>™</sup> Clear Room Divider

48 x 21 x 72 in

Item # RD001 Semi-transparent textured finish \* Patent Pending