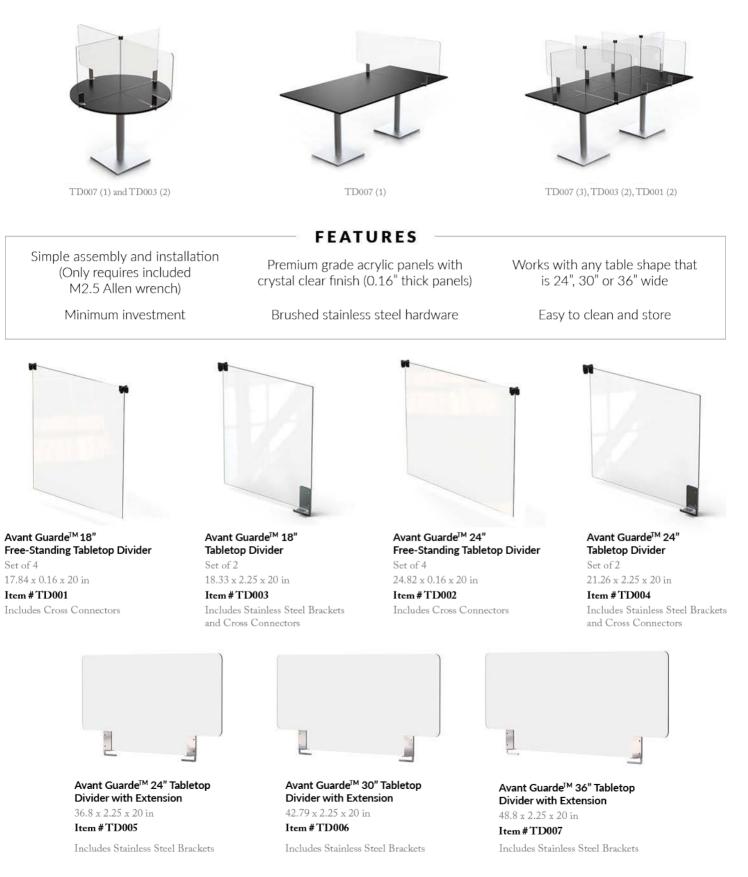

#### FEATURES

- Brushed stainless steel adapter attaches to booth seat with removable, double-sided tape that will not damage seat material
- Made from extra durable polycarbonate panels (0.16" thick panels)
- Simple assembly and installation (Only requires included M2.5 Allen wrench)
- Easy to assemble and disassemble

Avant Guarde<sup>TM</sup> Clear Booth Divider 28 x 2.25 x 20 in Item **# RD003** 

Semi-transparent textured finish

Avant Guarde<sup>TM</sup> Clear Booth Divider 46 x 2.25 x 20 in Item **# RD004** 

Semi-transparent textured finish

This line is perfect for projects that require a larger quantity of shields and where flexibility and budget are concerns.

Avant Guarde<sup>™</sup> 18" Polycarbonate Table and Desktop Divider 18 x 0, 1 6x 20 in Item #TD014

Includes Cross Connectors Semi-transparent textured finish

Avant Guarde<sup>™</sup> 18"

Polycarbonate Table

and Desktop Divider

18 x 3 x 20 in

Item #TD012

Includes Stainless

Steel Bracket and

#### Avant Guarde™ 24" Polycarbonate Table and Desktop Divider 24 x 0, 1 6x 20 in

Item #TD015

Includes Cross Connectors Semi-transparent

textured finish

#### Avant Guarde<sup>™</sup> 24" **Polycarbonate Table** and Desktop Divider

24 x 3 x 20 in

**Polycarbonate Table** and Desktop Divider 60 x 3 x 20 in Item #TD011 Includes Stainless Steel Brackets Semi-transparent textured finish

#### Avant Guarde<sup>™</sup> 48" **Polycarbonate Table** and Desktop Divider 48 x 3 x 20 in

Item #TD010 Includes Stainless Steel Brackets Semi-transparent textured finish

#### Avant Guarde<sup>™</sup> 42" Polycarbonate Table and Desktop Divider 42 x 3 x 20 in Item #TD009

Includes Stainless Steel Brackets

Semi-transparent textured finish

Avant Guarde™ 36" **Polycarbonate Table** and Desktop Divider 36 x 3 x 20 in Item #TD008

Includes Stainless Steel Brackets Semi-transparent textured finish