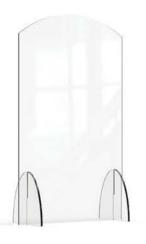

#### Avant Guarde<sup>™</sup> Bronze Room Divider

48 x 21 x 72 in

#### Item # RD002

Semi-transparent textured finish \* Patent Pending

Semi-transparent panels with a textured finish offer just the right amount of privacy. Available in bronze and clear.

Avant Guarde<sup>™</sup> Clear Room Divider

48 x 21 x 72 in

Item # RD001 Semi-transparent textured finish \* Patent Pending