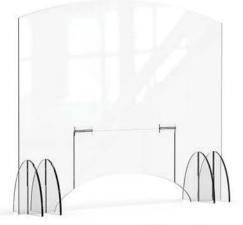

## TABLE DIVIDER SYSTEM

Upgrade your protection with a connectable system of table sneeze guards that you can customize to fit your needs.

### A TABLE DIVIDER FOR EVERY TYPE OF SPACE

Use a complete system to protect customers and employees in restaurants, break rooms, cafeterias, and other shared spaces.

Use a single panel to separate eating and work-spaces for open-concept seating.

Connect multiple systems together with our exclusive technology to cover larger tablespaces.

## DESIGN IS IN THE DETAILS

The Avant Guarde<sup>™</sup> Table System goes above and beyond standard table dividers. It is a true system that is designed to be a complete solution for all of your needs.

The only product in the industry that provides a completely customizable solution that is cost efficient, easy to install and stylish. Being safe doesn't have to mean sacrificing design!