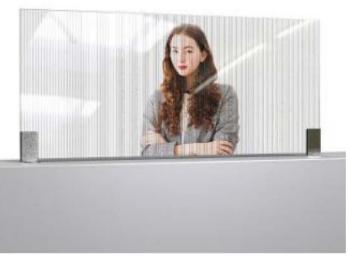

#### Avant Guarde<sup>™</sup> Bronze Room Divider

48 x 21 x 72 in

#### Item # RD002

Semi-transparent textured finish \* Patent Pending

#### FEATURES

- Modern design
- Made from extra durable polycarbonate panels (0.31" thick panels)
- Easy to assemble and store
- Lightweight
- Brushed stainless steel frame
- Portable with wheels with stops
- Moves easily for cleaning

Semi-transparent panels with a textured finish offer just the right amount of privacy. Available in bronze and clear.

Avant Guarde<sup>™</sup> Clear Room Divider

48 x 21 x 72 in

Item # RD001 Semi-transparent textured finish \* Patent Pending