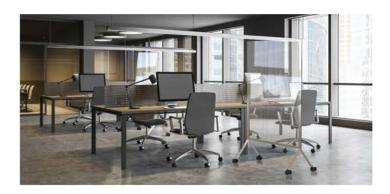

## TABLE DIVIDER SYSTEM

Upgrade your protection with a connectable system of table sneeze guards that you can customize to fit your needs.

### A TABLE DIVIDER FOR EVERY TYPE OF SPACE

Use a complete system to protect customers and employees in restaurants, break rooms, cafeterias, and other shared spaces.

Use a single panel to separate eating and work-spaces for open-concept seating.

Connect multiple systems together with our exclusive technology to cover larger tablespaces.

## DESIGN IS IN THE DETAILS

The Avant Guarde<sup>™</sup> Table System goes above and beyond standard table dividers. It is a true system that is designed to be a complete solution for all of your needs.

The only product in the industry that provides a completely customizable solution that is cost efficient, easy to install and stylish. Being safe doesn't have to mean sacrificing design!