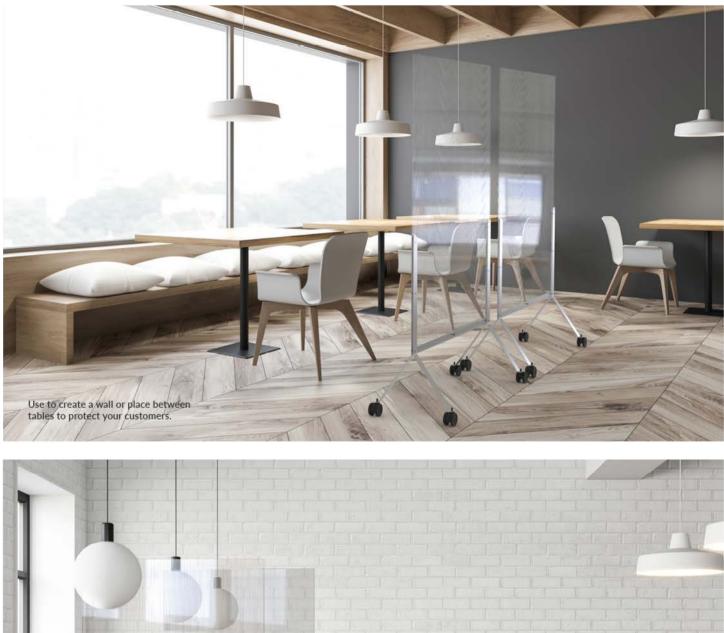

## TABLE DIVIDER SYSTEM

Upgrade your protection with a connectable system of table sneeze guards that you can customize to fit your needs.

### A TABLE DIVIDER FOR EVERY TYPE OF SPACE

Use a complete system to protect customers and employees in restaurants, break rooms, cafeterias, and other shared spaces.

Use a single panel to separate eating and work-spaces for open-concept seating.

Connect multiple systems together with our exclusive technology to cover larger tablespaces.

## DESIGN IS IN THE DETAILS

The Avant Guarde<sup>™</sup> Table System goes above and beyond standard table dividers. It is a true system that is designed to be a complete solution for all of your needs.