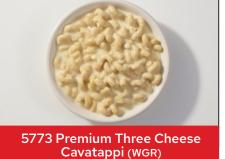

#### Pouches

552 Homestyle Pork Sausage Gravy

5798 Premium Macaroni and Cheese Pouches (WGR)