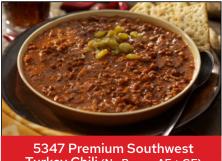

5694 Breaded Pork Chop Shaped Patty (WGR)

5090 Mini Turkey Corn Dogs (6 = 2.0 M/MA; WGR)

5235 Signature Turkey Taco (GF)

Turkey Chili (No Beans; AF + GF)