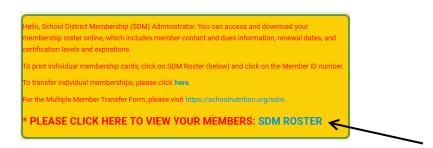

# **OPTION 1:** You can log into <u>My Account</u> to complete and submit the online transfer form:

| Hello, School District Membership (SDM) Administ<br>membership roster online, which includes member<br>certification levels and expirations.<br>To print individual membership cards, click on SDM<br>To transfer individual memberships, please click in<br>For the Multiple Member Transfer Form, please vise<br><b>* PLEASE CLICK HERE TO VIEW Y</b> | contact and dues information, renewal dates, a<br>Roster (below) and elick on the Member ID nu<br>are,<br>it https://schoolnutrition.org/sdm. |                                                              |
|---------------------------------------------------------------------------------------------------------------------------------------------------------------------------------------------------------------------------------------------------------------------------------------------------------------------------------------------------------|-----------------------------------------------------------------------------------------------------------------------------------------------|--------------------------------------------------------------|
| SDM Currently Assigned to this Person:<br>*Name:                                                                                                                                                                                                                                                                                                        |                                                                                                                                               |                                                              |
| *Member ID:<br>*Membership Category:                                                                                                                                                                                                                                                                                                                    |                                                                                                                                               | Make sure to fill out all of the                             |
| Forwarding Phone Number:                                                                                                                                                                                                                                                                                                                                |                                                                                                                                               | required fields for the individual that currently has the    |
| Forwarding Email Address:                                                                                                                                                                                                                                                                                                                               |                                                                                                                                               | membership:<br>Name                                          |
| Forwarding Mailing Address:                                                                                                                                                                                                                                                                                                                             |                                                                                                                                               | <ul><li>Member ID</li><li>Membership Category</li></ul>      |
| (Please note: Forwarding information is especially important if he,                                                                                                                                                                                                                                                                                     | /she is an SNA certificate holder or credential                                                                                               | led).                                                        |
| SDM Should be Transferred to this Person:                                                                                                                                                                                                                                                                                                               |                                                                                                                                               | Make sure to fill out the required fields for person to      |
| *Name:                                                                                                                                                                                                                                                                                                                                                  |                                                                                                                                               | be transferred membership:<br>Name                           |
| Job Title:                                                                                                                                                                                                                                                                                                                                              |                                                                                                                                               | <ul> <li>Membership<br/>Category*</li> </ul>                 |
| Email:                                                                                                                                                                                                                                                                                                                                                  |                                                                                                                                               | <ul><li>School Name</li><li>Work Mailing Address</li></ul>   |
| Member ID:<br>(applies only to existing members)                                                                                                                                                                                                                                                                                                        | K                                                                                                                                             | <ul><li>City/State/Zip</li><li>Reason for transfer</li></ul> |
| *Membership Category:<br>(must be same category as above)                                                                                                                                                                                                                                                                                               |                                                                                                                                               | *NOTE: Membership Category                                   |
| *School Name:                                                                                                                                                                                                                                                                                                                                           |                                                                                                                                               | MUST match above<br>membership category                      |
|                                                                                                                                                                                                                                                                                                                                                         |                                                                                                                                               |                                                              |