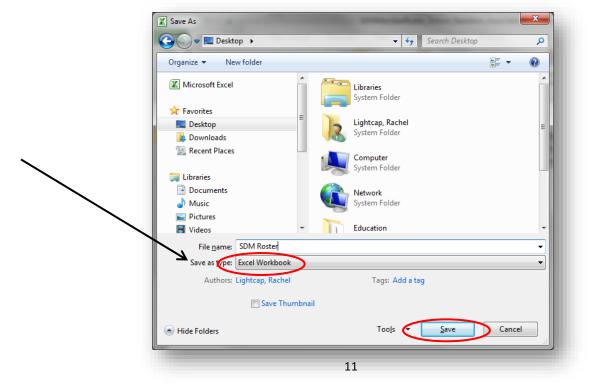

NOTE: If you make any changes to your SDM roster, please highlight the changes and email them to SNA at sdm@schoolnutrition.org.

- 9. Save the spreadsheet by going to FILE  $\rightarrow$  SAVE AS
- 10. Once in **SAVE AS**, select location to save your file and change the **SAVE AS TYPE** dropdown to **EXCEL WORKBOOK**

|                   | op 🕨                                           |         | 🗸 🍫 Search Deskto                        | D            |   |
|-------------------|------------------------------------------------|---------|------------------------------------------|--------------|---|
| Organize 👻 New    | w folder                                       |         |                                          | ₩ <b>-</b> ▼ | ( |
| 🔣 Microsoft Excel | <u>^</u>                                       | 12      | <b>Lightcap, Rachel</b><br>System Folder |              |   |
| 🔆 Favorites       | =                                              |         | Computer                                 |              |   |
| 🧮 Desktop         | =                                              |         | System Folder                            |              |   |
| 鷆 Downloads       |                                                |         |                                          |              |   |
| 📃 Recent Places   |                                                |         | Network                                  |              |   |
|                   |                                                |         | System Folder                            |              |   |
| 🥃 Libraries       |                                                |         |                                          |              |   |
| Documents         |                                                |         | Education<br>File folder                 |              |   |
| J Music           |                                                |         | File folder                              |              |   |
| Pictures          |                                                |         | Membership Batches - Shortcut            |              |   |
| Videos            | -                                              |         | Shortcut                                 |              |   |
| File name:        |                                                |         |                                          |              |   |
| Save as type:     | Web Page                                       |         |                                          |              |   |
| Authors:          | Excel Workbook                                 |         |                                          |              |   |
|                   | Excel Macro-Enabled W<br>Excel Binary Workbook | orkbook |                                          |              |   |
|                   | Excel 97-2003 Workbook                         | k       |                                          |              |   |
|                   | XML Data                                       |         |                                          |              |   |
|                   | Single File Web Page                           |         |                                          |              |   |
|                   | Web Page                                       |         |                                          |              |   |
|                   | Excel Template<br>Excel Macro-Enabled Te       |         |                                          |              |   |
|                   | Excel 97-2003 Template                         |         |                                          |              |   |
|                   | Text (Tab delimited)                           |         |                                          |              |   |
|                   | Unicode Text                                   |         |                                          |              |   |

11. Name the file and click SAVE