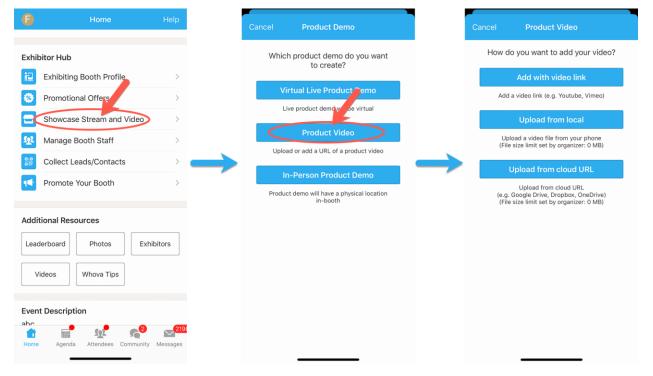

### On mobile app

*Prerequisites:* Follow the previous steps to log in to the app.

### Add video

- 1. From Showcase Stream and Video, tap Product Video.
- 2. You may either choose to either copy a link from a 3rd party video storage or upload a video file from your phone. If the file size limit is too low, please contact the event organizer to increase the limit.
- 3. If you choose to copy a link from other video storage sites, we recommend you use Youtube, Vimeo, Dailymotion, Wistia, Zoom recorded Video, or Slidelive
- 4. Upload the video or copy-paste the video link.
- 5. Tap Save.

### Set up live showcase

- Create a livestream from the service of your choice, and get the livestream link.To utilize the embedded streaming, we suggest you use the following services: Zoom meeting/webinar, Vimeo, Youtube live, Dailymotion, Slidelive.
- 2. Under the Exhibitor Hub section, select Showcase Stream and Video.
- 3. Tap Virtual Live Product Demo.
- 4. Copy-paste the stream link.

5. From there, you can input the title, and choose the date and time that the livestream will begin.

#### 6. Tap Post.

When you begin the livestream, start the meeting through Zoom rather than the Whova app. The link in the booth is for the attendees.

| 6             | Home                                  | Help      |
|---------------|---------------------------------------|-----------|
| Exhibitor Hu  | -                                     |           |
| Promo         | ing Booth Profile                     | >         |
|               | ase Stream and Video<br>e Booth Staff | >         |
|               | t Leads/Contacts<br>te Your Booth     | >         |
| Additional Re | esources                              |           |
| Leaderboard   | Photos                                | xhibitors |
| Videos        | Whova Tips                            |           |
| Event Descri  |                                       | 2 _ (2190 |
| Home Ager     |                                       | $\sim$    |