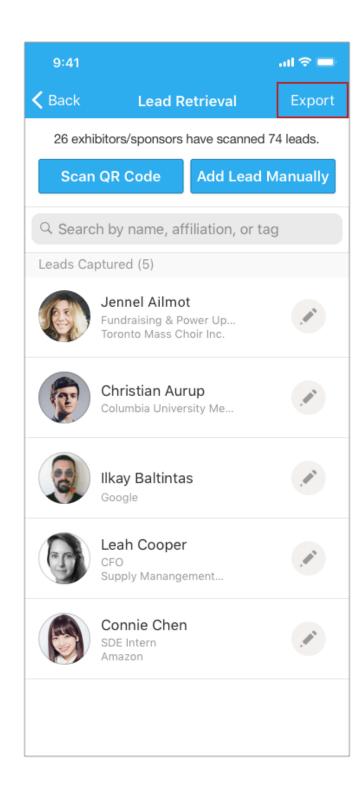

### **Collecting Leads**

Follow the previous step to log in to the app. Find the Exhibitor Hub section and click on **Collect Leads**. As of now, you can only use Whova mobile app to view the collected leads. There are 4 ways to add leads:

- Add leads manually by tapping Add Lead Manually
- Scan QR codes. This is most useful in an in-person meeting
- If an attendee claims your promotional offer by tapping Sign up for deals & offers, she/he is added to your leads.
- If the Passport Gamification is enabled, the attendees will be added to your leads after they like the booth and leave a comment

## **Exporting Leads**

- Follow the previous step to log in to the app, and find the Exhibitor Hub section. Click on **Collect Leads**. For now, you need to use the Whova mobile app to export the collected leads.
- 2. Tap Export in the upper right-hand corner, enter the email you want the leads sent to, and tap Send.
- 3. You will receive the exported leads from the email address you input.