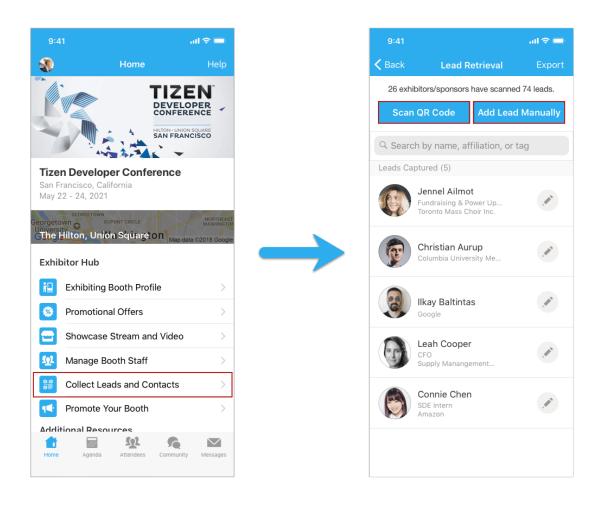

### **Collecting Leads**

Follow the previous step to log in to the app. Find the Exhibitor Hub section and click on **Collect Leads**. As of now, you can only use Whova mobile app to view the collected leads. There are 4 ways to add leads:

- Add leads manually by tapping Add Lead Manually
- Scan QR codes. This is most useful in an in-person meeting
- If an attendee claims your promotional offer by tapping Sign up for deals & offers, she/he is added to your leads.
- If the Passport Gamification is enabled, the attendees will be added to your leads after they like the booth and leave a comment