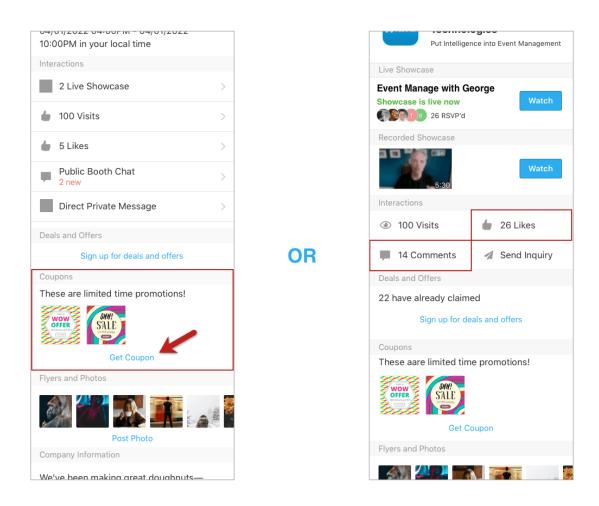

### On mobile app

Prerequisites: Follow the previous steps to log in to the app.

- 1. Find the Exhibitor Hub section, and click on the Exhibiting Booth Profile.If you cannot find it, please make sure you signed up with the email you registered as an exhibitor
- 2. Once you've entered your booth, look for Comments and Inquiries. Click on either of them to start chatting with the attendees or answer their inquiries