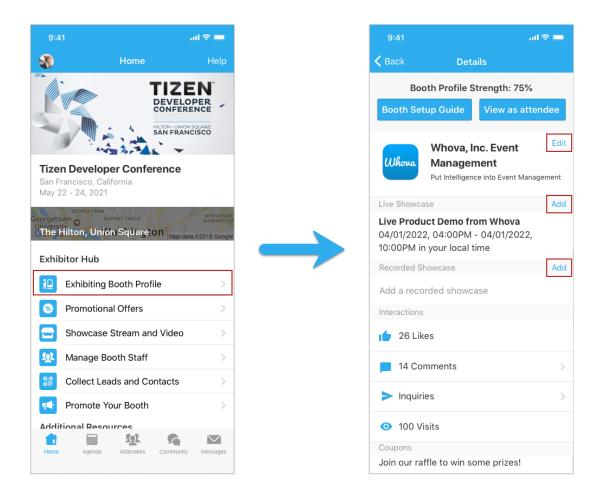

- 2. Find the Exhibitor Hub section, and click on the Exhibiting Booth Profile.
- 3. From there, you can fully customize your profile by adding a company photo, uploading general photos for the booth, changing your company name, and more. Check more customization options below.

4. To add information or change it later, just click Edit on the side of each section title, change what you want, and click Save.