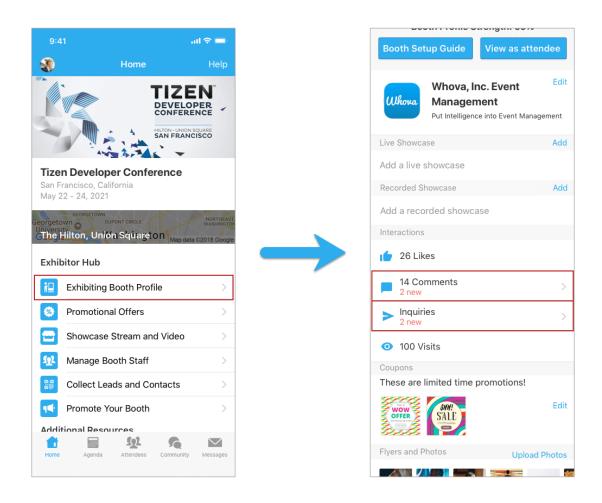

### On mobile app

Prerequisites: Follow the previous steps to log in to the app.

- 1. Find the Exhibitor Hub section, and click on the Exhibiting Booth Profile.If you cannot find it, please make sure you signed up with the email you registered as an exhibitor
- 2. Once you've entered your booth, look for Comments and Inquiries. Click on either of them to start chatting with the attendees or answer their inquiries

- 2. Find the Exhibitor Hub section, and click on the Exhibiting Booth Profile.
- 3. From there, you can fully customize your profile by adding a company photo, uploading general photos for the booth, changing your company name, and more. Check more customization options below.