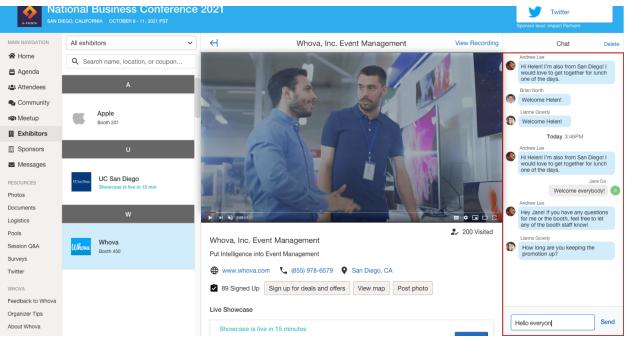

### On desktop

- 1. Sign-in to the webapp with the email you used to register the event as an exhibitor.
- 2. Find the Exhibitors tab under Main navigation on the left hand side.
- 3. From there you should see a list of all exhibitors for the event. Find your booth in the list and click on it.
- 4. Once you've entered your booth, find Chat on the right side.

### On mobile app

Prerequisites: Follow the previous steps to log in to the app.

- 1. Find the Exhibitor Hub section, and click on the Exhibiting Booth Profile.If you cannot find it, please make sure you signed up with the email you registered as an exhibitor
- 2. Once you've entered your booth, look for Comments and Inquiries. Click on either of them to start chatting with the attendees or answer their inquiries