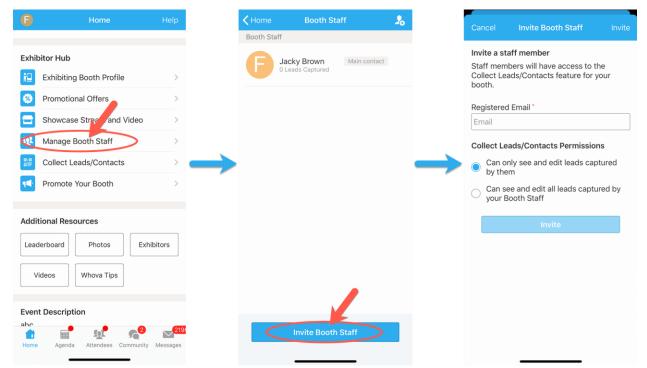

# **Adding Booth Staff**

You can add booth staff to help you collect leads. Currently, you need to use the Whova Mobile app to add booth staff.

Prerequisites: Follow the previous steps to log in to the mobile app.

- 1. Find the Exhibitor Hub section, and click on **Manage Booth Staff**. There you will see a list of all featured staff members, as well as how many leads each have captured.
- 2. Click Invite Booth Staff at the bottom of the screen.
- 3. Input the email that that staff member is registered with for the event. The staff needs to be in the attendee list if not, please ask the organizers to add them to the attendee list first.
- 4. Choose how much access you want that staff member to have to the leads.

#### 5. Click Invite