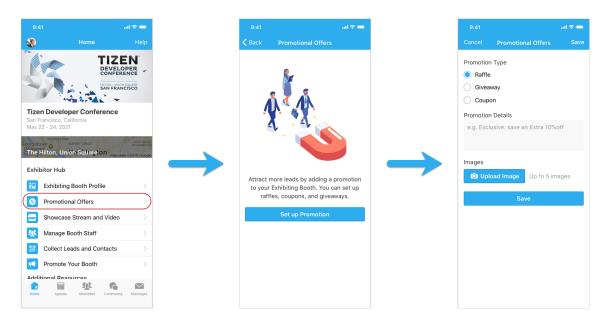

### On mobile app

*Prerequisites:* Follow the previous step to log in to the app.

- 1. Under the Exhibitor Hub section, select Promotional Offer
- 2. Choose whether your promotion will be a raffle, giveaway, or a coupon that attendees can apply in the booth. If you'll be using coupons, choose a total number of coupons that can be applied.
- 3. Fill in the details of your promotion under Promotion Details.

- 4. Upload up to 5 relevant images to be featured alongside your promotion.
- 5. Click Save.
- 6. If you want to take down a promotion, tap **Edit** button in **Promotional Offers**, and tap **Remove Promotion** button.